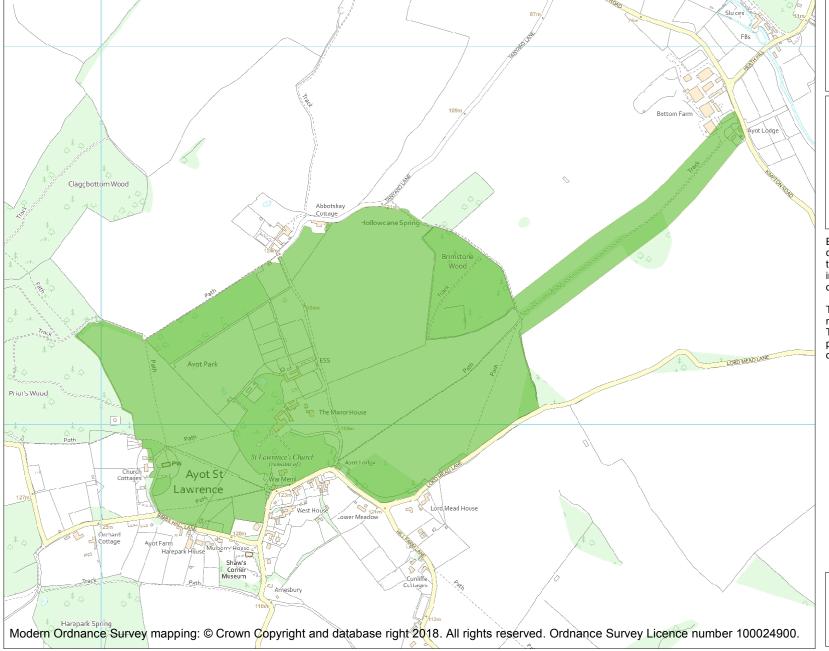

This is an A4 sized map and should be printed full size at A4 with no page scaling set.

Name: AYOT HOUSE

Heritage Category:

Park and Garden

1000905

List Entry No :

Grade:

County: Hertfordshire

District: Welwyn Hatfield, North

Hertfordshire

Parish: Ayot St. Lawrence, Codicote,

Kimpton

Each official record of a registered garden or other land contains a map. The map here has been translated from the official map and that process may have introduced inaccuracies. Copies of maps that form part of the official record can be obtained from Historic England.

This map was delivered electronically and when printed may not be to scale and may be subject to distortions. The map and grid references are for identification purposes only and must be read in conjunction with other information in the record.

**List Entry NGR**: TL 19815 17186

**Map Scale:** 1:10000

Print Date: 22 July 2024

HistoricEngland.org.uk